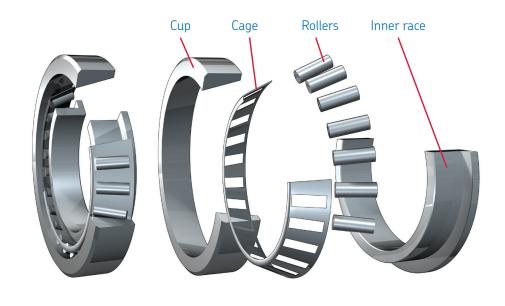

## Tapered bearing sets

With low cross sections and precise contact angles, SKF tapered wheel bearing sets are designed to accommodate axial and radial loads when mounted with proper clearance.

Tapered roller bearings are typically used in both front and rear wheels of many vehicles and utility trailers. The bearings are generally used in pairs, and they contain one inner ring and one outer ring, matched precisely with the rollers.